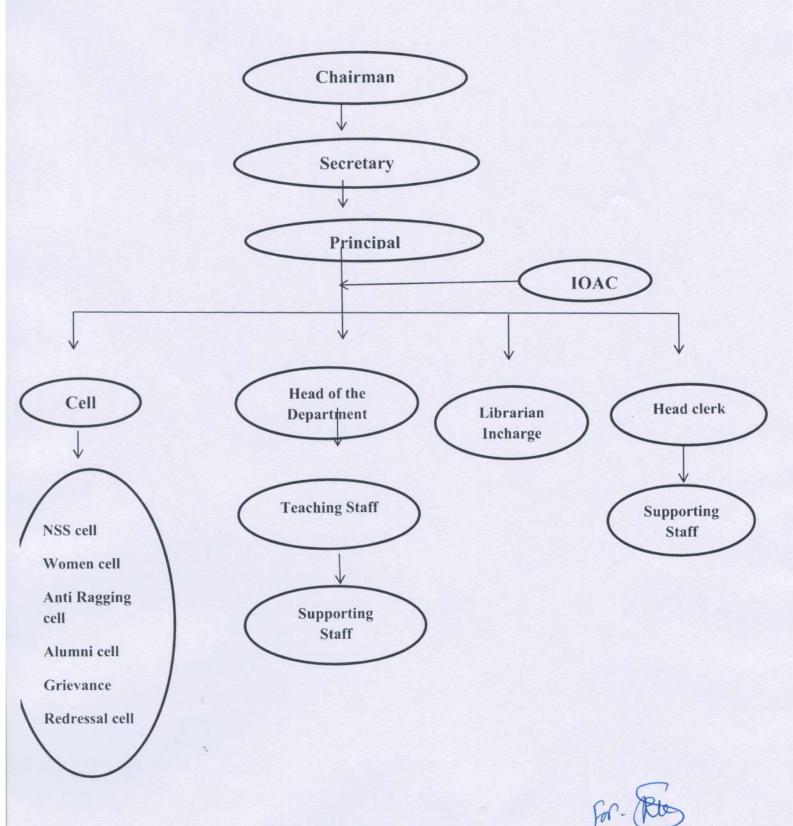

out for bad behavior and teach students why it's wrong.

#### Grievance Cell:

- Goal: Solve any problems people have in the college
- What They Do: Listen to complaints and make sure everyone is treated fairly.

#### Alumni Cell:

- Goal: Help current students learn from past students.
- What They Do: Set up events where students can meet successful past students and learn from them.

## NSS Cell (National Service Scheme):

- Goal: Make students care about helping others.
- What They Do: Plan activities like cleaning up streets or teaching others about important issues.

These groups make sure everyone in the college is treated right and helps students learn and grow.

Off Principal
Shardchandra Pawar Kala Manile
Mahavidhayalaya Chamorshy
Dist Gadchiroli

## **Organizational Structure**



Off Principal
Shardchandra Pawar Kala Manfile
Mahavidhayataya Chamorshy
Dist Gadchiroll

#### 2. ADMISSION POLICY

#### College Affiliation and Approval:

• The college is affiliated to Gondwana University.

#### **Admission Details:**

Number of Seats (Intake): 120

#### Fee Structure:

• The fee structure will be determined based as per Gondwana University in accordance with government-approved norms.

#### **Eligibility for Admission:**

- Specific eligibility criteria will be outlined by the Gondwana university.
- Applicants must meet the prescribed academic qualifications and any other criteria specified.

## **Application Process:**

## Registration on University Website:

Prospective students need to register on the Gondawana University website.

## Sale of Prospectus:

 The prosp