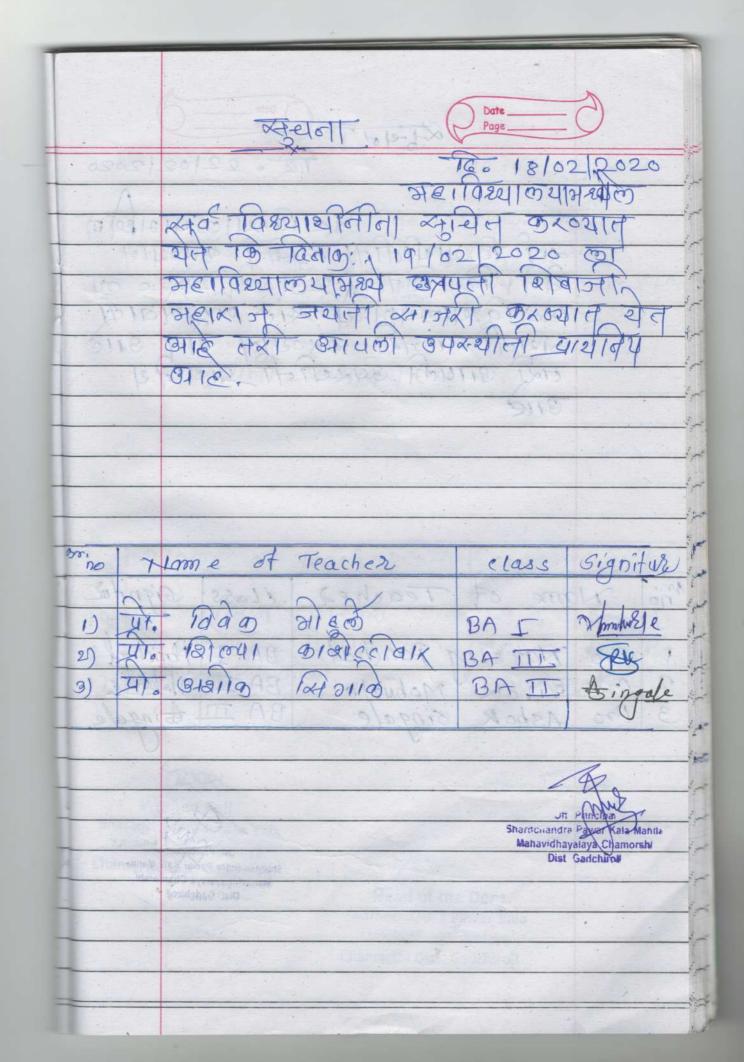

Chamorshi

Resource Person at Event 5.

: Sadhana A.Ganyarpawar

Coordinator of Event 6.

: S.R.Kashettiwar

Number of participants

:30



The college celebrated Republic Day on January 26th with patriotic fervor. Led by the Student, the event showcased the rich cultural diversity and unity of the nation. The program began with the hoisting of the national flag, followed by inspiring speeches highlighting the significance of the day. The celebration fostered a sense of patriotism and national pride among students, faculty, and staff. The celebration concluded with the distribution of sweets, fostering a sense of pride and unity among students and faculty in honoring India's democratic values.

Principal
An Principal
Shardchandra Pawar Kala Mahila
Mahavidhayalaya Chamorsh
Dist Gadchirol







MAHAVIDYALAYAA CODE: 042

TA- CHAMORSHI DIST- GADCHIROLI

(AFFILIATED WITH GONDWANA UNIVERSITY GADCHIROLI)

Website. spkmchamorshi.in

EMAIL - mahilachamorshi2008@gmail.

Mo. 9421857725/9420105767

# BACHELOR OF ART

Session: 2019-20

Attendance Sheet

workshop,

Name Of Activity:

mahara Jayanti

Date = 19 feb - 2020.

| Sr. No. |                                |                           |
|---------|--------------------------------|---------------------------|
|         | Participant Name               | Signature                 |
| 1)      | Shirtal Kasan pyrralwar        | Chi+a/                    |
| 2)      | Ashoite Detty Kunghadkar       |                           |
| 3)      | Copika sadashio kosare         | A.D. Kunghadkar<br>Gopika |
| 4)      | Kajal wilas Dahelkar