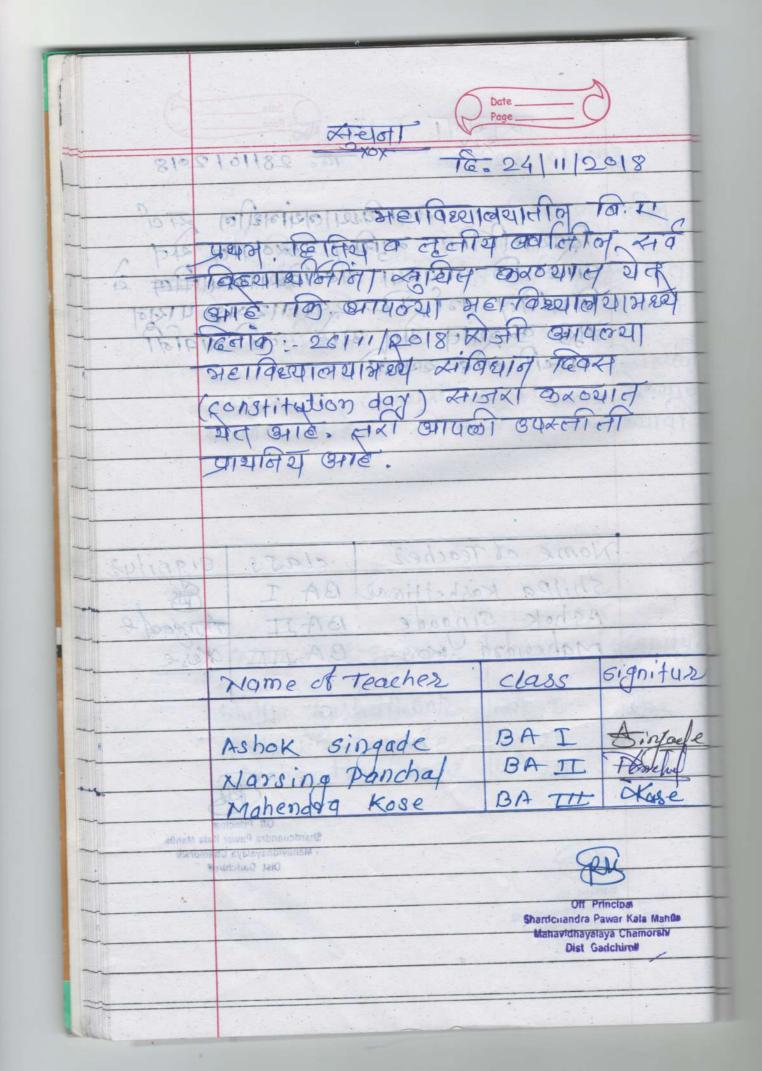

ue : Sharadchandra Pawar Kala Mahila Mahavidyalaya, Chamorshi

5. Coordinator of Event : Lalita Wasake

6. Number of participants : 30



Teachers day celebration by students

On Dr. Sarvepalli Radhakrishnan's birthday, the college celebrated Teacher's Day with joy. Students and teachers organized special events to honour their educators. There were speeches, songs, and skits to appreciate the hard work of teachers. Some students even gave handmade cards and gifts to their favourite teachers as a token of gratitude. The atmosphere was filled with warmth and respect as everyone expressed their admiration for the dedication and guidance of their mentors. It was a memorable day, reminding everyone of the invaluable role teacher's play in shaping young minds and inspiring future generations.







MAHAVIDYALAYAA CODE: 042

TA- CHAMORSHI DIST- GADCHIROLI

(AFFILIATED WITH GONDWANA UNIVERSITY GADCHIROLI)

Website. spkmchamorshi.in

EMAIL - mahilachamorshi2008@gmail.

Mo. 9421857725/9420105767

## BACHELOR OF ART

Session: 2018-19

**Attendance Sheet** workshop

Name Of Activity:

Constitution Day Date: 26 Hov- 2018

| Sr. No. | Participant Name            | Signature       |
|---------|-----------------------------|-----------------|
|         | stutal Komhuji wairayade    | S. K. warragade |
| 0       | Jayshri Baburgo Potavi      | J.B Potavi      |
| 0       | senha anomal Pal            | S: Pal.         |
| 3       | Madhuri Namdeo Nasote       | m. N. Narote    |
| (4)     | sapana Ashok Abhase         | Surana          |
| (5)     | Tejal Shamedo Alam          | T. Alam