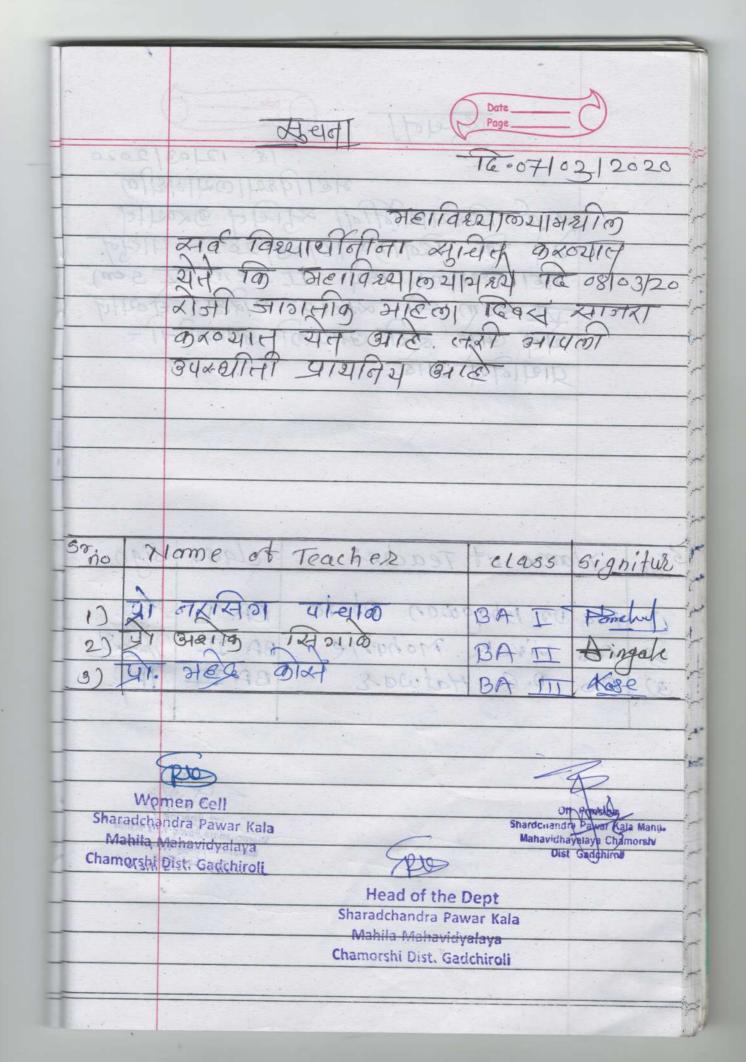

Off Principal Shardorandra Pawar Kala Manile Mahavidhayataya Chamorshe Dist Ganchine

|                                                                          |                   |                         | SHARADCHANDRA                                         | PAWAR KALA N                    | MAHILA MAH                       | IAVIDYAL | AYA CHA                 | MORSHI TA CHAI            | MORSHI DIST GA  | DCHIROLI                                                                                                                                                                                                                                                                                                                                                                                                                                                                                                                                                                                                                                                                                                                                                                                                                                                                                                                                                                                                                                                                                                                                                                                                                                                                                                                                                                                                                                                                                                                                                                                                                                                                                                                                                                                                                                                                                                                                                                                                                                                                                                                      |               |                        |                 |                                   |
|--------------------------------------------------------------------------|-------------------|-------------------------|-------------------------------------------------------|---------------------------------|----------------------------------|----------|-------------------------|---------------------------|-----------------|-------------------------------------------------------------------------------------------------------------------------------------------------------------------------------------------------------------------------------------------------------------------------------------------------------------------------------------------------------------------------------------------------------------------------------------------------------------------------------------------------------------------------------------------------------------------------------------------------------------------------------------------------------------------------------------------------------------------------------------------------------------------------------------------------------------------------------------------------------------------------------------------------------------------------------------------------------------------------------------------------------------------------------------------------------------------------------------------------------------------------------------------------------------------------------------------------------------------------------------------------------------------------------------------------------------------------------------------------------------------------------------------------------------------------------------------------------------------------------------------------------------------------------------------------------------------------------------------------------------------------------------------------------------------------------------------------------------------------------------------------------------------------------------------------------------------------------------------------------------------------------------------------------------------------------------------------------------------------------------------------------------------------------------------------------------------------------------------------------------------------------|---------------|------------------------|-----------------|-----------------------------------|
| 1880 m                                                                   |                   |                         |                                                       | SCHO                            | LARSHIP SEC                      | OND INS  | TALMEN                  | - 2019-2020               |                 |                                                                                                                                                                                                                                                                                                                                                                                                                                                                                                                                                                                                                                                                                                                                                                                                                                                                                                                                                                                                                                                                                                                                                                                                                                                                                                                                                                                                                                                                                                                                                                                                                                                                                                                                                                                                                                                                                                                                                                                                                                                                                                                               |               |                        |                 |                                   |
| 27                                                                       | 228µ8 000 go      |                         | 150315 - 600 In                                       | (gelongin)                      | ું દુધાઓના છે?<br>અલ્લેશ સ્ટ્રેલ |          | 2013Th<br>31<br>31.55mm | Jr. (13)                  | 145.5 (m.s.) s. | - 130 march 100 | Figure 30     | -sefkurs               | rsu saks        | 1000                              |
| Rajarshi Chhatrapati Shahu<br>Maharai Shikshan Shulkh                    | 1920DHR1000307486 | B.A                     | Priti Vinod Paulbudhe                                 | BMHPU027017<br>39               | 9765171741                       | Nagpur   | 1650.00                 | Fund Disbursed            | C012003354774   | IPN290102012284<br>9                                                                                                                                                                                                                                                                                                                                                                                                                                                                                                                                                                                                                                                                                                                                                                                                                                                                                                                                                                                                                                                                                                                                                                                                                                                                                                                                                                                                                                                                                                                                                                                                                                                                                                                                                                                                                                                                                                                                                                                                                                                                                                          | C012003354639 | STATE BANK OF<br>INDIA | xxxxxxx037<br>5 | 2020-01-02                        |
| Post Matric Scholarship to<br>OBC Students                               | 1920VJO1001355417 | B.A (Home<br>Economics) | Deepawali Purushottam<br>Naitam                       | BMHMC07744<br>445               | 7030544972                       | Nagpur   | 5823.00                 | Fund Disbursed            | C022109576531   | IPN2102050000E<br>CJ                                                                                                                                                                                                                                                                                                                                                                                                                                                                                                                                                                                                                                                                                                                                                                                                                                                                                                                                                                                                                                                                                                                                                                                                                                                                                                                                                                                                                                                                                                                                                                                                                                                                                                                                                                                                                                                                                                                                                                                                                                                                                                          | C022109576416 | STATE BANK OF<br>INDIA | xxxxxxx037<br>5 | 2021-02-05<br>09 00:58            |
| Post Matric Scholarship to<br>OBC Students                               | 1920VJO1001115074 | B.A.                    | Payal Prakash Shette                                  | BMHMC07744<br>445               | 9763863651                       | Nagpur   | 4299.00                 | Fund Disbursed            | C012114417443   | IPN2101140000A<br>QH                                                                                                                                                                                                                                                                                                                                                                                                                                                                                                                                                                                                                                                                                                                                                                                                                                                                                                                                                                                                                                                                                                                                                                                                                                                                                                                                                                                                                                                                                                                                                                                                                                                                                                                                                                                                                                                                                                                                                                                                                                                                                                          | C012114417169 | STATE BANK OF<br>INDIA | 5 xxxxxxx037    | 2021-01-14<br>20 15:39            |
| Tuition Fees and Examination<br>Fees to OBC Students                     | 1920VJB1000211775 | B.A.                    | Roshani Waman Upase                                   | BMHMC08300<br>763               | 9405270915                       | Nagpur   | 2748.00                 | Fund Disbursed            | C062133451166   | IPN2106220000B<br>TE                                                                                                                                                                                                                                                                                                                                                                                                                                                                                                                                                                                                                                                                                                                                                                                                                                                                                                                                                                                                                                                                                                                                                                                                                                                                                                                                                                                                                                                                                                                                                                                                                                                                                                                                                                                                                                                                                                                                                                                                                                                                                                          | C062133450965 | STATE BANK OF<br>INDIA | 5               | 2021-06-22<br>03 43 22            |
| Post Matric Scholarship<br>Scheme (Government Of                         | 1920TDS1000157026 | B.A.                    | Pooja Laxman Usendi                                   | BMHNS002628<br>33               | 7066841537                       | Nagpur   | 4696.00                 | Fund Disbursed            | C042041976216   |                                                                                                                                                                                                                                                                                                                                                                                                                                                                                                                                                                                                                                                                                                                                                                                                                                                                                                                                                                                                                                                                                                                                                                                                                                                                                                                                                                                                                                                                                                                                                                                                                                                                                                                                                                                                                                                                                                                                                                                                                                                                                                                               | C042041976167 | STATE BANK OF<br>INDIA | 5 022           | 2020-04-17<br>00 00:00            |
| Post Matric Scholarship to<br>OBC Students                               | 1920VJO1001185883 | B A (Home<br>Economics) | Ashwini Rajeshwar<br>Gademode                         | BMHMC07744<br>445               | 8412890906                       | Nagpur   | 5673.00                 | Fund Disbursed            | C062148416767   | IPN2106240000JV<br>K                                                                                                                                                                                                                                                                                                                                                                                                                                                                                                                                                                                                                                                                                                                                                                                                                                                                                                                                                                                                                                                                                                                                                                                                                                                                                                                                                                                                                                                                                                                                                                                                                                                                                                                                                                                                                                                                                                                                                                                                                                                                                                          | C062148416639 | STATE BANK OF<br>INDIA | xxxxxxx037<br>5 | 2021-06-24<br>18 00 49            |
| Post Matric Scholarship to<br>OBC Students                               | 1920VJO1001057074 | ВА                      | Dimpal Tulshidas Pal                                  | BMHMC07744<br>445               | 7517861938                       | Nagpur   | 0.00                    | Pending                   | -               | <br>IPN2103010001E                                                                                                                                                                                                                                                                                                                                                                                                                                                                                                                                                                                                                                                                                                                                                                                                                                                                                                                                                                                                                                                                                                                                                                                                                                                                                                                                                                                                                                                                                                                                                                                                                                                                                                                                                                                                                                                                                                                                                                                                                                                                                                            |               | -<br>STATE BANK OF     | -<br>xxxxxxx037 | 2021-03-01                        |
| Post Matric Scholarship to<br>OBC Students                               | 1920VJO1001197153 | B.A.                    | Mamta Nilkanth Chaudhari                              | BMHMC07744<br>445               | 7038789157                       | Nagpur   | 4299.00                 | Fund Disbursed            | C022133784804   | WR<br>IPN200502003566                                                                                                                                                                                                                                                                                                                                                                                                                                                                                                                                                                                                                                                                                                                                                                                                                                                                                                                                                                                                                                                                                                                                                                                                                                                                                                                                                                                                                                                                                                                                                                                                                                                                                                                                                                                                                                                                                                                                                                                                                                                                                                         | C022133784662 | INDIA<br>STATE BANK OF | 5<br>xxxxxxx037 | 02.38 08                          |
| Post Matric Scholarship to<br>OBC Students<br>Post Matric Scholarship to | 1920VJO1001176158 | B.A. (Home              | Gopika Shrihari Walule                                | BMHMC07744<br>445               | 9765097023                       | Nagpur   | 4299.00                 | Fund Disbursed            | C042082434172   | IPN2106220000D                                                                                                                                                                                                                                                                                                                                                                                                                                                                                                                                                                                                                                                                                                                                                                                                                                                                                                                                                                                                                                                                                                                                                                                                                                                                                                                                                                                                                                                                                                                                                                                                                                                                                                                                                                                                                                                                                                                                                                                                                                                                                                                | C042082434059 | INDIA<br>STATE BANK OF | 5<br>xxxxxxx037 | 00 00 00                          |
| VJNT Students Post Matric Scholarship to                                 | 1920VJV1000342095 | Economics)              | Pallavi Diwakar Bitpalliwar                           | BMHMC07722<br>995<br>BMHMC07722 | 9325856567                       | Nagpur   | 5673.00                 | Fund Disbursed            | C062133125145   | 9U                                                                                                                                                                                                                                                                                                                                                                                                                                                                                                                                                                                                                                                                                                                                                                                                                                                                                                                                                                                                                                                                                                                                                                                                                                                                                                                                                                                                                                                                                                                                                                                                                                                                                                                                                                                                                                                                                                                                                                                                                                                                                                                            | C062133125140 | INDIA<br>STATE BANK OF | 5<br>xxxxxxx037 | 03 43 24                          |
| VJNT Students Post Matric Scholarship to                                 | 1920VJV1000353539 | B.A.                    | Sanjivani Laxman Bhoyar                               | 995<br>BMHMC07722               | 8605970306                       | -        | 4149.00                 | Fund Disbursed            |                 | 3794978248<br>IPN21062400011T                                                                                                                                                                                                                                                                                                                                                                                                                                                                                                                                                                                                                                                                                                                                                                                                                                                                                                                                                                                                                                                                                                                                                                                                                                                                                                                                                                                                                                                                                                                                                                                                                                                                                                                                                                                                                                                                                                                                                                                                                                                                                                 | C072108669376 | INDIA<br>STATE BANK OF | 5<br>xxxxxxx037 | 19 03 06<br>2021-06-2             |
| VJNT Students Rajarshi Chhatrapati Shahu                                 |                   | B.A.                    | Utkarsha Ramesh Guntiwar                              | 995<br>BMHPU027017              | 9922214590                       |          | 4299.00                 | Fund Disbursed            | C062148313799   | F<br>IPN20071300001                                                                                                                                                                                                                                                                                                                                                                                                                                                                                                                                                                                                                                                                                                                                                                                                                                                                                                                                                                                                                                                                                                                                                                                                                                                                                                                                                                                                                                                                                                                                                                                                                                                                                                                                                                                                                                                                                                                                                                                                                                                                                                           | C062148313793 | INDIA<br>STATE BANK OF | 5<br>xxxxxxx037 | 18-01-15                          |
| Maharaj Shikshan Shulkh<br>Post Matric Scholarship                       | 1920DHR1000328824 |                         | Manisha Badal Sadhu                                   | 39<br>BMHNS002628               | 7588050744                       | -        | 1650.00                 | Fund Disbursed            | C072010719770   | K6                                                                                                                                                                                                                                                                                                                                                                                                                                                                                                                                                                                                                                                                                                                                                                                                                                                                                                                                                                                                                                                                                                                                                                                                                                                                                                                                                                                                                                                                                                                                                                                                                                                                                                                                                                                                                                                                                                                                                                                                                                                                                                                            | C072010719726 | INDIA<br>STATE BANK OF | 5<br>xxxxxxx037 | 02:38:17                          |
| Scheme (Government Of<br>Post Matric Scholarship to                      | 1920TDS1000163365 | B.A.                    | Devika Tukaram Kusram                                 | 33<br>BMHMC07722                | 7588641996                       |          | 4571.00                 | Fund Disbursed            |                 | 7337808355<br>IPN210331000049                                                                                                                                                                                                                                                                                                                                                                                                                                                                                                                                                                                                                                                                                                                                                                                                                                                                                                                                                                                                                                                                                                                                                                                                                                                                                                                                                                                                                                                                                                                                                                                                                                                                                                                                                                                                                                                                                                                                                                                                                                                                                                 | C042041976167 | INDIA<br>STATE BANK OF | 5<br>xxxxxxx037 | 00 00 00<br>2021-03-3             |
| VJNT Students Post Matric Scholarship to                                 | 1920VJV1000447544 | B.A (Home               | Lakshmibai Naresh Gopawar<br>Shraddha Haridas Yerewar | 995<br>BMHMC07722               | 9130402747<br>7083360449         |          | 4299.00                 | Fund Disbursed            | C032174692459   | E                                                                                                                                                                                                                                                                                                                                                                                                                                                                                                                                                                                                                                                                                                                                                                                                                                                                                                                                                                                                                                                                                                                                                                                                                                                                                                                                                                                                                                                                                                                                                                                                                                                                                                                                                                                                                                                                                                                                                                                                                                                                                                                             | C032174692449 | INDIA                  | 5               | 04.29 19                          |
| VJNT Students Post Matric Scholarship                                    | 1920V3V1000397798 | Economics) B.A.         | Hasina Haridas Thakur                                 | 995<br>BMHNS002628              | 8669725413                       |          | 4696.00                 | Pending<br>Fund Disbursed | C042041976213   | 7337808356                                                                                                                                                                                                                                                                                                                                                                                                                                                                                                                                                                                                                                                                                                                                                                                                                                                                                                                                                                                                                                                                                                                                                                                                                                                                                                                                                                                                                                                                                                                                                                                                                                                                                                                                                                                                                                                                                                                                                                                                                                                                                                                    | C042041976167 | STATE BANK OF          | xxxxxxx037      | 2020-04-1                         |
| Scheme (Government Of<br>Rajarshi Chhatrapati Shahu                      | 1920DHR1000335549 |                         | Priyanka Sahadev Dey                                  | 33<br>BMHPU027017               | 9921078579                       | _        | 1650.00                 | Fund Disbursed            | C072010719771   | IPN20071300001                                                                                                                                                                                                                                                                                                                                                                                                                                                                                                                                                                                                                                                                                                                                                                                                                                                                                                                                                                                                                                                                                                                                                                                                                                                                                                                                                                                                                                                                                                                                                                                                                                                                                                                                                                                                                                                                                                                                                                                                                                                                                                                | C072010719726 | STATE BANK OF          | 5<br>XXXXXXX037 |                                   |
| Maharaj Shikshan Shulkh<br>Post Matric Scholarship                       | 1920TDS1000142878 | B A (Home               | Shital Manohar Madavi                                 | BMHNS002628                     | 9284761038                       |          | 6095.00                 | Fund Disbursed            | C042041976221   | 7337808364                                                                                                                                                                                                                                                                                                                                                                                                                                                                                                                                                                                                                                                                                                                                                                                                                                                                                                                                                                                                                                                                                                                                                                                                                                                                                                                                                                                                                                                                                                                                                                                                                                                                                                                                                                                                                                                                                                                                                                                                                                                                                                                    | C042041976167 | STATE BANK OF          | 5<br>xxxxxxx037 |                                   |
| Scheme (Government Of<br>Post Matric Scholarship to<br>VJNT Students     | 1920VJV1000414506 | B.A (Home<br>Economics) | Pallavi Rajeshwar Bawane                              | BMHMC07722                      | 8308613192                       | Nagpur   | 5673 00                 | Fund Disbursed            | C062134222275   | IPN21062300002                                                                                                                                                                                                                                                                                                                                                                                                                                                                                                                                                                                                                                                                                                                                                                                                                                                                                                                                                                                                                                                                                                                                                                                                                                                                                                                                                                                                                                                                                                                                                                                                                                                                                                                                                                                                                                                                                                                                                                                                                                                                                                                | C062134222267 | STATE BANK OF          | 5<br>5          | 00 00 00<br>2021-06-2<br>13 30 37 |
| Post Matric Scholarship to<br>OBC Students                               | 1920VJO1001526476 | B.A                     | Ravina Ramesh Kinekar                                 | BMHMC07744                      | 7507261735                       | Nagpur   | 4299.00                 | Fund Disbursed            | C032118192891   | IPN21030900006                                                                                                                                                                                                                                                                                                                                                                                                                                                                                                                                                                                                                                                                                                                                                                                                                                                                                                                                                                                                                                                                                                                                                                                                                                                                                                                                                                                                                                                                                                                                                                                                                                                                                                                                                                                                                                                                                                                                                                                                                                                                                                                | C032118192769 | STATE BANK OF          | VXXXXX037       |                                   |

Off Principal
Shardolandra Pawar Kala Manila
Mahavidhayalaya Chamorshy
Dist Gadchird

| Post Matric Scholarship to<br>OBC Students            | 1920VJO1001637952 | B.A (Home<br>Economics) | Puja Pramod Chalakh                 | BMHMC07744<br>445 | 7218766402 | Nagpur | 5673.00 | Fund Disbursed | C022109655134 | IPN21020400014P      | C022109655006 | STATE BANK OF<br>INDIA | xxxxxxx037       | 2021-02-04<br>17 15 39 |
|-------------------------------------------------------|-------------------|-------------------------|-------------------------------------|-------------------|------------|--------|---------|----------------|---------------|----------------------|---------------|------------------------|------------------|------------------------|
| Post Matric Scholarship to<br>OBC Students            | 1920VJO1001235926 | B.A.                    | Vaishnavi Tulshiram Kakde           | BMHMC07744<br>445 | 9011372488 | Nagpur | 4149.00 | Fund Disbursed | C012127168362 | IPN210121000105      | C012127168056 | STATE BANK OF<br>INDIA |                  | 2021-01-21             |
| Post Matric Scholarship to<br>OBC Students            | 1920VJO1000960135 | B.A.<br>(Psychology     | Tejaswini Chittaranjan<br>Vairagade | BMHMC07744<br>445 | 8007463303 | Nagpur | 0.00    | Pending        | - 4           | -                    |               | -                      | -                | -                      |
| Post Matric Scholarship to<br>OBC Students            | 1920VJO1001514577 | B.A.                    | Vaishnvi Hemant Dhodare             | BMHMC07744<br>445 | 9309939457 | Nagpur | 4299.00 | Fund Disbursed | C032136573363 | (PN21031700010L<br>7 | C032136573145 | STATE BANK OF<br>INDIA | xxxxxxx037<br>5  | 2021-03-17<br>19 16 04 |
| Rajarshi Chhatrapati Shahu<br>Maharaj Shikshan Shulkh | 1920DHR1000325538 | B.A.                    | Ekta Pancharam Mandal               | BMHPU027017<br>39 | 7448161104 | Nagpur | 1650.00 | Fund Disbursed | C012003471628 | IPN200102002635<br>7 | C012003471493 | STATE BANK OF<br>INDIA | xxxxxxx037<br>5  | 2020-01-02             |
| Post Matric Scholarship to<br>OBC Students            | 1920VJO1001253235 | B.A (Home<br>Economics) | Soni Wasant Abhare                  | BMHMC07744<br>445 | 9637268923 | Nagpur | 3601.00 | Fund Disbursed | C062148250181 | IPN21062400013R<br>N | C062148236771 | STATE BANK OF<br>INDIA | xxxxxxxx037<br>5 | 2021-06-24<br>18 01 20 |
| Post Matric Scholarship to<br>OBC Students            | 1920VJO1001108249 | B.A.                    | Pallavi Vilas Mathankar             | BMHMC07744<br>445 | 9021395686 | Nagpur | 4299.00 | Fund Disbursed | C072108920190 | 3796109699           | C072108920074 | STATE BANK OF<br>INDIA | xxxxxxx037<br>5  | 2021-07-09<br>19 01:11 |
| Post Matric Scholarship to<br>OBC Students            | 1920VJO1001259949 | BA.                     | Maheshvari Sunil Katrojwar          | BMHMC07744<br>445 | 7588174280 | Nagpur | 4246.00 | Fund Disbursed | C062148242465 | IPN21062400012R<br>X | C062148242350 | STATE BANK OF INDIA    | xxxxxxx037<br>5  | 2021-06-24<br>18 01 16 |
| Rajarshi Chhatrapati Shahu<br>Maharaj Shikshan Shulkh | 1920DHR1000333176 | B.A.                    | Punam Diwakar Dayaki                | BMHPU027017<br>39 | 7887314312 | Nagpur | 2748.00 | Fund Disbursed | C072010634075 | IPN200713000023<br>K | C072010634045 | STATE BANK OF<br>INDIA | xxxxxxx037<br>5  | 2020-07-13<br>02 46 33 |
| Post Matric Scholarship to<br>OBC Students            | 1920VJO1001641622 | B.A (Home<br>Economics) | Ashwini Shrawan Barsagade           | BMHMC07744<br>445 | 9823992353 | Nagpur | 5673.00 | Fund Disbursed | C022133804597 | IPN21030100013P<br>B | C022133783838 | STATE BANK OF<br>INDIA | xxxxxxx037<br>5  | 2021-03-01<br>02 36 19 |
| Post Matric Scholarship<br>Scheme (Government Of      | 1920TDS1000154878 | B.A.                    | Punam Vasant Narote                 | BMHNS002628<br>33 | 9404973284 | Nagpur | 4571.00 | Fund Disbursed | C012112964004 | 3314641193           | C012112963920 | STATE BANK OF<br>INDIA | xxxxxxx037<br>5  | 2021-01-13<br>19 14 27 |
| Post Matric Scholarship<br>Scheme (Government Of      | 1920TDS1000164873 | B.A (Home<br>Economics) | Sunita Bapuji Zure                  | BMHNS002628<br>33 | 9130238037 | Nagpur | 6270.00 | Fund Disbursed | C012125502696 | 3469281998           | C012125501697 | STATE BANK OF<br>INDIA | xxxxxxx037<br>5  | 2021-01-21<br>17 30 58 |
| Post Matric Scholarship to<br>OBC Students            | 1920VJO1000994665 | B.A.                    | Pratiksha Manohar Bodalkar          | BMHMC07744<br>445 | 7507765962 | Nagpur | 4299.00 | Fund Disbursed | C012118028984 | IPN2101150000E<br>U6 | C012118028875 | STATE BANK OF<br>INDIA | xxxxxxx037<br>5  | 2021-01-15<br>18 45 48 |
| Post Matric Scholarship to<br>OBC Students            | 1920VJO1001520017 | B.A (Home<br>Economics) | Vaishali Umaji Wasekar              | BMHMC07744<br>445 | 8459758680 | Nagpur | 5673.00 | Fund Disbursed | C072101945001 | 3699288225           | C072101944871 | STATE BANK OF<br>INDIA | xxxxxxx037<br>5  | 2021-07-06<br>17 31 00 |
| Rajarshi Chhatrapati Shahu<br>Maharaj Shikshan Shulkh | 1920DHR1000350358 | B.A.                    | Karishma Mahesh Mandal              | BMHPU027017<br>39 | 8275781976 | Nagpur | 2748.00 | Fund Disbursed | C072010719772 | IPN20071300001<br>K8 | C072010719726 | STATE BANK OF<br>INDIA | xxxxxxx037<br>5  | 2020-07-13<br>02 38 17 |
| Post Matric Scholarship<br>Scheme (Government Of      | 1920TDS1000137258 | B.A (Home<br>Economics) | Niruta Lalsu Potavi                 | BMHNS002628<br>33 | 7709669328 | Nagpur | 4860.00 | Fund Disbursed | C042041976218 | 7337808361           | C042041976167 | STATE BANK OF<br>INDIA | xxxxxxx037<br>5  | 2020-04-17<br>00 00 00 |
| Rajarshi Chhatrapati Shahu<br>Maharaj Shikshan Shulkh | 1920DHR1000317699 | B.A.                    | Supriya Abhimanya Bishwas           | BMHPU027017<br>39 | 7796546141 | Nagpur | 2748 00 | Fund Disbursed | C102028497490 | IPN2010280000K<br>WU | C102028497484 | STATE BANK OF<br>INDIA | xxxxxxx037<br>5  | 2020-10-28<br>17 30 43 |
| Post Matric Scholarship<br>Scheme (Government Of      | 1920TDS1000129615 | B A (Home<br>Economics) | Aswina Ratan Gawle                  | BMHNS002628<br>33 | 7775890762 | Nagpur | 6070.00 | Fund Disbursed | C012113347968 | 3322123857           | C012113347835 | STATE BANK OF<br>INDIA | xxxxxxx037<br>5  | 2021-01-13<br>19 14 25 |
| Post Maine Scholarship to<br>OBC Students             | 1920VJO1001053663 | B.A.                    | Kiran Dadaji Vyahadkar              | BMHMC07744<br>445 | 9119578093 | Nagpur | 4299 00 | Fund Disbursed | C102122358922 | 5927464288           | C102122358730 | STATE BANK OF<br>INDIA | xxxxxxx037       | 2021-10-19             |
| Post Matric Scholarship<br>Scheme (Government Of      | 1920TDS1000209468 | B.A.                    | Pratima Vasant Pudo                 | BMHNS002628<br>33 | 9405466120 | Nagpur | 4696.00 | Fund Disbursed | C012111096105 | 3250537903           | C012111095908 | STATE BANK OF<br>INDIA | xxxxxx037        | 2021-01-1<br>19 31 13  |
| Post Matric Scholarship to<br>OBC Students            | 1920VJO1001355614 | B.A.                    | Dimpal Tulshidas Pal                | BMHMC07744<br>445 | 7517861938 | Nagpur | 4149.00 | Fund Disbursed | C022109849417 | IPN210205000041<br>P | C022109849293 | STATE BANK OF<br>INDIA | XXXXXX037        |                        |
| Post Matric Scholarship to<br>OBC Students            | 1920VJO1000961015 | B.A.                    | Pornima Shankar Ade                 | BMHMC07744<br>445 | 7721919701 | Nagpur | 4149 00 | Fund Disbursed | C032137613516 | IPN2103180000E2<br>P | C032137558306 | STATE BANK OF<br>INDIA | xxxxxxx037       |                        |
| Post Matric Scholarship to<br>SBC Students            | 1920VJS1000047738 | ВА                      | Gaytri Pramod Rapelliwar            | BMHMC08300<br>763 | 9922076702 | Nagpur | 4299 00 | Fund Disbursed | C012123233776 | IPN21011900005T      | C012123233497 | STATE BANK OF          | xxxxxx03         |                        |
| Post Matric Scholarship<br>Scheme (Government Of      | 1920TDS1000135973 | B A (Home<br>Economics) | Pratima Keshao Naitam               | BMHNS002628<br>33 | 9146161371 | Nagpur | 6270 00 | Fund Disbursed | C042041976223 | 7337808366           | C04204197616  | STATE BANK OF          | xxxxxx03         |                        |
| Post Mairic Scholarship to                            | 1920VJO1001156658 | B A (Home               | Ankita Ramesh Wasekar               | BMHMC07744<br>445 | 8698816452 | Nagpur | 5823 00 | Fund Disbursed | C062129678671 | IPN2106220001D       | C06212967854  | STATE BANK OF          | mmy              |                        |

Shardchandra Pawar Kala Manila Mahavidhayalaya Chamorsh Dist Gadchirol

| Post Matric Scholarship to<br>OBC Students          | 1920VJO1001265659 | B.A (Home<br>Economics) |                                         | BMHMC07744         | 7263928044 | Nagpur | 5673 00 | Fund Disbursed | C062148185379 | IPN2106240000G       | C062148185261  | STATE BANK OF          | xxxxxxx037                              | 2021-06-24             |
|-----------------------------------------------------|-------------------|-------------------------|-----------------------------------------|--------------------|------------|--------|---------|----------------|---------------|----------------------|----------------|------------------------|-----------------------------------------|------------------------|
| Post Matric Scholarship<br>Scheme (Government Of    | 1920TDS1000197686 | B A                     |                                         | BMHNS002628        | 7620196752 | Nagpur |         | Fund Disbursed | C012113054684 | TX<br>3314643320     |                | INDIA<br>STATE BANK OF | 5<br>xxxxxxx037                         | 18 00 47<br>2021-01-13 |
| Rajarshi Chhatrapati Shahu                          | 1920DHR1000333777 | ВА                      | Akansha Bharat Deurghare                | 33<br>BMHPU027017  |            |        |         |                |               | IPN20071800000       | C012113054600  | INDIA<br>STATE BANK OF | 5                                       | 19 14 27               |
| Maharaj Shikshan Shulkh<br>Post Matric Scholarship  | 1920TDS1000119915 | B.A.(Home               |                                         | 39<br>BMHNS002628  |            | Nagpur | 2748.00 | Fund Disbursed | C072014848061 | YZ                   | C072014848058  | INDIA                  | 5                                       | 02 39 53               |
| Scheme (Government Of<br>Post Matric Scholarship to |                   | Economics)              | Kajai Pangu Gota                        | 33                 | 9422074293 | Nagpur | 4860 00 | Fund Disbursed | C042041976217 | 7337808360           | C042041976167  | STATE BANK OF<br>INDIA | xxxxxxx037<br>5                         | 2020-04-1              |
| OBC Students Post Matric Scholarship                | 1920VJO1001223635 | B.A.                    | Kanchan Jondharu Surjagade              | BMHMC07744<br>445  | 7020879868 | Nagpur | 4299 00 | Fund Disbursed | C072108920498 | 3796114759           | C072108920375  | STATE BANK OF<br>INDIA | xxxxxxxx037                             | 2021-07-0<br>19:01:11  |
| Scheme (Government Of                               | 1920TDS1000127907 | B.A (Home<br>Economics) | Chaitali Suresh Madavi                  | BMHNS002628<br>33  | 7721808963 | Nagpur | 6295.00 | Fund Disbursed | C042041976224 | 7337808367           | C042041976167  | STATE BANK OF<br>INDIA | xxxxxxx037                              | 2020-04-1              |
| Post Matric Scholarship<br>Scheme (Government Of    | 1920TDS1000170613 | B A (Home<br>Economics) | Anita Komati Pungati                    | BMHNS002628        | 9420645022 | Nagpur | 6070.00 | Fund Disbursed | C042041976220 | 7337808363           | C042041976167  | STATE BANK OF          | xxxxxxx037                              | 00 00:00<br>2020-04-1  |
| Post Matric Scholarship to<br>OBC Students          | 1920VJO1001468628 | В А.                    | Jayshri Pandurang<br>Dudhabaware        | BMHMC07744<br>445  | 9422414595 | Nagpur | 4149 00 | Fund Disbursed | C012117814622 | IPN21011500000       | C012117814488  | STATE BANK OF          | 5<br>xxxxxxxx037                        | 00 00 00<br>2021-01-1  |
| Post Matric Scholarship<br>Scheme (Government Of    | 1920TDS1000203454 | B.A.                    | Nimbuna Kashinath Pusam                 | BMHNS002628        | 9404533095 |        | 3376 00 | Fund Disbursed | C012123463896 | N3<br>3443874963     | C012123463807  | INDIA<br>STATE BANK OF | 5<br>xxxxxxxx037                        | 12 00 56<br>2021-01-2  |
| Post Matric Scholarship to<br>OBC Students          | 1920VJO1001192403 | B.A.                    | Madhuri Gunaji Pal                      | 33<br>BMHMC07744   | 9767936021 | Nagpur | 4299 00 | Fund Disbursed | C032136594293 | IPN2103170000S8      | C032136594075  | INDIA<br>STATE BANK OF | 5<br>xxxxxxxx037                        | 17:31:07<br>2021-03-1  |
| Post Matric Scholarship to                          | 1920VJO1001572972 | ВА                      | Dipali Sunil Vairagade                  | 445<br>BMHMC07744  |            |        |         |                |               | 7<br>IPN2106240000FP |                | INDIA<br>STATE BANK OF | 5<br>xxxxxxx037                         | 19 15:48               |
| OBC Students Post Matric Scholarship to             |                   |                         | , , , , , , , , , , , , , , , , , , , , | 445<br>BMHMC07722  | 7030151803 | Nagpur | 4299 00 | Fund Disbursed | C062148198881 | В                    | C062148198750  | INDIA                  | 5                                       | 18.00 45               |
| VJNT Students Government of India Post-             | 1920VJV1000355742 | B.A.                    | Shubhangi Vasant Pujelwar               | 995                | 8698868145 | Nagpur | 4299.00 | Fund Disbursed | C062148131862 | IPN210624000078<br>Z | 0.062148131880 | STATE BANK OF<br>INDIA | xxxxxxx037<br>5                         | 2021-06-2<br>17:45:32  |
| Matric Scholarship<br>Post Matric Scholarship to    | 1920SJS1000675482 | B.A.                    | Pratiksha Bandu Khobragade              | BMHMC07725<br>723  | 8999695486 | Nagpur | 0.00    | Pending        |               | -                    | -              | -                      | -                                       | -                      |
| OBC Students                                        | 1920VJO1001644862 | ВА                      | Kishori Rajendra Chunarkar              | BMHMC07744<br>445  | 7823813514 | Nagpur | 4299.00 | Fund Disbursed | C022133729971 | IPN2103010002A<br>9N | C022133729854  | STATE BANK OF<br>INDIA | xxxxxxx037                              | 2021-03-0<br>09 15 43  |
| Post Matric Scholarship<br>Scheme (Government Of    | 1920TDS1000152603 | B.A (Home<br>Economics) | Pinki Ekanatha Istam                    | BMHNS002628<br>33  | 8552969938 | Nagpur | 4860.00 | Fund Disbursed | C042041976219 | 7337808362           | C042041976167  | STATE BANK OF<br>INDIA | xxxxxxx037                              | 2020-04-               |
| Government of India Post-<br>Matric Scholarship     | 1920SJS1000518168 | B.A (Home<br>Economics) | Shital Dilip Mohurle                    | BMHMC07725<br>723  | 7588397803 | Nagpur | 6007.50 | Fund Disbursed | C112019321298 | 1802335505           | C112019321240  | STATE BANK OF<br>INDIA | xxxxxxx037                              | 2020-11-               |
| Post Matric Scholarship to<br>OBC Students          | 1920VJO1001657732 | B A<br>(Psychology      | Mayuri Eknath Bure                      | BMHMC07744<br>445  | 9130228401 | Nagpur | 3601.00 | Fund Disbursed | C102121809236 | 5888631953           | C102121808972  | STATE BANK OF          | xxxxxxx037                              | 18.26.08<br>2021-10-   |
| Post Matric Scholarship to<br>OBC Students          | 1920VJO1001288719 | B.A                     | Samiksha Anil Bhandekar                 | BMHMC07744<br>445  | 9145783476 | Nagpur | 0.00    | Pending        | _             | -                    | _              | INDIA _                | 5                                       | 19:51:59               |
| Post Matric Scholarship to<br>OBC Students          | 1920VJO1000860169 | B.A.                    | Dipawali Nalaji Kukade                  | BMHMC07744         | 9112343192 | Nagpur | 4149 00 | Fund Disbursed | C042082434171 | IPN200502004116      | C042082434059  | STATE BANK OF          | xxxxxxx037                              | 2020-05-0              |
| Post Matric Scholarship to<br>SBC Students          | 1920VJS1000034958 | B.A.                    | Gitanjali Shankar Raut                  | BMHMC08300         | 7057074880 | Nagpur | -       | Fund Disbursed | C012124637069 | IPN210121000045      | C012124106534  | STATE BANK OF          | 5<br>xxxxxxx037                         | 2021-01-               |
| Post Matric Scholarship                             | 1920TDS1000141354 | ВА                      | Swati Chintaman Madavi                  | 763<br>BMHNS002628 | 7083237591 | Nagpur | 4696 00 | Fund Disbursed |               | Q<br>7337808358      |                | INDIA<br>STATE BANK OF | 5<br>xxxxxx037                          | 03 31 41               |
| Scheme (Government Of<br>Post Matric Scholarship to | 1920VJO1000940565 | B A (Home               | Bhagyashri Suresh Mungone               | 33<br>BMHMC07744   | 7743959973 |        | -       |                |               | 1PN200502004116      | C042041976167  | INDIA<br>STATE BANK OF | 5<br>xxxxxxx037                         | 00 00 00               |
| OBC Students Post Matric Scholarship to             | 1920VJO1001386622 | Economics)              |                                         | 8MHMC07744         |            | -      |         | Fund Disbursed | C042082434173 | 5<br>IPN2106220000FJ | C042082434059  | INDIA                  | 5                                       | 00 00 00               |
| OBC Students Post Matric Scholarship to             |                   | B.A. (Home              | Suchita Purushottam Naitam              | 445<br>BMHMC07744  | 9921749408 |        | 4299.00 | Fund Dishursed | C062133095768 | D                    | C062133093377  | STATE BANK OF<br>INDIA | 5 xxxxxx037                             | 03 43 26               |
| OBC Students Post Matric Scholarship to             | 1920VJO1001356302 | Economics)              | Pallavi Eshwar Chalakh                  | 445                | 8308508652 | Nagpur | 5823 00 | Fund Dishursed | C042082434174 | IPN200502004116<br>6 | C042082434059  | STATE BANK OF<br>INDIA | 5 × × × × × × × × × × × × × × × × × × × | 7 2020-05-<br>00 00 00 |
| OBC Students                                        | 1920VJO1000124811 | BA                      | PALLAVI SUNIL<br>KUNGHADKAR             | BMHMC07744         | 9403129058 | Nagpur | 0.00    | Pending        |               |                      |                |                        |                                         | -                      |

Off Principal
Shardcuandra Pawar Kala Manda
Mahavidhayalaya Chamorsha
Dist Gadchirola

| Post Matric Scholarship to                            |                   | B.A (Home               | Bharati Parshuram                       | BMHMC07744         |            |        | ,       |                |               |                       |                 | _                      |                  |                        |
|-------------------------------------------------------|-------------------|-------------------------|-----------------------------------------|--------------------|------------|--------|---------|----------------|---------------|-----------------------|-----------------|------------------------|------------------|------------------------|
| OBC Students                                          | 1920VJO1000960445 | Economics)              | Kunghadkar                              | 445                | 9420162558 | Nagpur | 5823.00 | Fund Disbursed | C032141907293 | IPN21031900009        | C032141907174   | STATE BANK OF          | xxxxxxx037       |                        |
| Luition Fees and Examination<br>Fees to OBC Students  | 1920VJB1000200494 | B.A.                    | Shweta Ravindra Bodhe                   | BMHMC08300<br>763  | 8766915539 | Nagpur | 2748 00 | Fund Dishursed | C102122830142 | 5962730273            | C10212282984    | STATE BANK OF          | xxxxxxx037       |                        |
| Rajarshi Chhatrapati Shahu<br>Maharaj Shikshan Shulkh | 1920DHR1000322575 | B.A.                    | Bhagyashri Mukharu Madavi               | BMHPU027017<br>39  | 8390464027 | Nagpur | 2748.00 | Fund Disbursed | C072010634073 | IPN200713000023       | C072010634045   | STATE BANK OF          | XXXXXXX037       |                        |
| Government of India Post-<br>Matric Scholarship       | 1920SJS1000585208 | B.A.                    | Lina Bandu Kotangle                     | BMHMC07725<br>723  | 7798750715 | Nagpur | 3201.00 | Fund Disbursed | C042016241333 | 6643620186            | C042016241238   | STATE BANK OF          | xxxxxxx037       | 02 46 33               |
| Post Matric Scholarship to<br>VJNT Students           | 1920VJV1000307493 | B.A (Home<br>Economics) | Tinkal Jagannath Bitpalliwar            | BMHMC07722         | 9623674034 | Nagpur | 5673.00 | Fund Disbursed | C062134922860 | IPN21062300009        | C062134922853   | STATE BANK OF          | 5<br>XXXXXXX037  | 00 00 00<br>2021-06-23 |
| Post Matric Scholarship to<br>OBC Students            | 1920VJO1001511446 | B.A.                    | Arati Dadaji Pote                       | BMHMC07744         | 9168774267 | Nagnur | 4299.00 | Fund Disbursed | C012126045785 | IPN2101210000E6       | C012126045510   | STATE BANK OF          | 5<br>XXXXXXXX037 | 13 45 25               |
| Post Matric Scholarship to<br>OBC Students            | 1920VJO1001456466 | B.A.                    | Priyanka Vinavak Satpute                | 445<br>BMHMC07744  | 9545284251 | Nagpur | -       | Fund Disbursed | C022109378379 | 9<br>IPN2102040000N   |                 | INDIA<br>STATE BANK OF | 5<br>XXXXXXX037  | 18 30 37<br>2021-02-04 |
| Post Matric Scholarship to<br>OBC Students            | 1920VJO1001214785 | B.A.                    | Tejaswini Chittaranjan                  | 445<br>BMHMC07744  | 8007463303 |        | -       |                |               | C0<br>IPN2102080000C  | C022109368678   | INDIA<br>STATE BANK OF | 5<br>xxxxxxx037  | 11 46 05               |
| Post Matric Scholarship to                            | 1920VJV1000477786 | (Psychology<br>B.A      | Vairagade<br>Pragati Moreshwar Mekalwar | 445<br>BMHMC07722  |            | Nagpur | _       | Fund Disbursed | C022113454256 | G8<br>IPN2106210000IN | C022113453973   | INDIA<br>STATE BANK OF | 5                | 02.46.25               |
| VJNT Students Post Matric Scholarship                 | 1920TDS1000140974 |                         | Rameshwari Bhaskara                     | 995<br>BMHNS002628 | 9422641979 | Nagpur | 4299.00 | Fund Disbursed | C062129104256 | K                     | C062129104253   | INDIA                  | xxxxxxx037<br>5  | 2021-06-21<br>13 45 45 |
| Scheme (Government Of<br>Rajarshi Chhatrapati Shahu   |                   | B.A.                    | Masram                                  | 33<br>BMHPU027017  | 7378510901 | Nagpur | 4696.00 | Fund Disbursed | C042041976214 | 7337808357            | C042041976167   | STATE BANK OF<br>INDIA | 5 xxxxxxxxx      | 2020-04-17<br>00 00 00 |
| Maharaj Shikshan Shulkh<br>Post Matric Scholarship    |                   | B.A. (Home              | Monitai Vijay Kotpalliwar               | 39                 | 7588696264 | Nagpur | 2748.00 | Fund Disbursed | C072010634074 | IPN200713000023<br>J  | C072010634045   | STATE BANK OF<br>INDIA | xxxxxxx037<br>5  | 2020-07-13<br>02 46 33 |
| Scheme (Government Of<br>Government of India Post-    | 1920TDS1000149796 | Economics)              | Amisha Suresh Meshram                   | BMHNS002628<br>33  | 7798860523 | Nagpur | 6295.00 | Fund Disbursed | C012112885833 | 3314644663            | C012112885743   | STATE BANK OF<br>INDIA | xxxxxxx037       | 2021-01-13<br>19 14 27 |
| Matric Scholarship<br>Post Matric Scholarship to      | 1920SJS1000485755 | B.A.                    | Karishma Jivandas Itakelwar             | BMHMC07725<br>723  | 7447299201 | Nagpur | 4449.00 | Fund Disbursed | C042016179912 | 6643614006            | C042016179830   | STATE BANK OF<br>INDIA | xxxxxxx037       | 2020-04-08<br>00 00 00 |
| OBC Students                                          | 1920VJO1000993873 | B.A.                    | Priyanka Ashok Chilange                 | BMHMC07744<br>445  | 9579398106 | Nagpur | 4149.00 | Fund Disbursed | C062148309357 | IPN2106240000W        | C062148309246   | STATE BANK OF<br>INDIA | xxxxxxx037       | 2021-06-24<br>18 01:07 |
| Post Matric Scholarship to<br>OBC Students            | 1920VJO1001269397 | B.A (Home<br>Economics) | Puja Arun Dhote                         | BMHMC07744<br>445  | 9307948523 | Nagpur | 5673 00 | Fund Dishursed | C022107103774 | IPN21020300006T       | C0221071036521  | STATE BANK OF          | xxxxxxx037       | 2021-02-03             |
| Post Matric Scholarship to<br>VJNT Students           | 1920VJV1000336245 | B.A.                    | Madhuri Suresh Gotewar                  | BMHMC07722<br>995  | 7498799901 | Nagpur | 4299.00 | Fund Disbursed | C032142120770 | IPN21032000007L       | C032142120760   | STATE BANK OF<br>INDIA | xxxxxxx037       | 13 31 16<br>2021-03-20 |
| Post Matric Scholarship to<br>OBC Students            | 1920VJO1001211617 | B.A (Home<br>Economics) | Pooja Divakar Gavare                    | BMHMC07744<br>445  | 9130236859 | Nagpur | 5823.00 | Fund Disbursed | C012129065223 | IPN21012700000J       | C012129065009   | STATE BANK OF          | xxxxxxx037       | 04 13.35<br>2021-01-27 |
| Government of India Post-<br>Matric Scholarship       | 1920SJS1000681125 | B.A.                    | Resha Vijay Perguwar                    | BMHMC07725<br>723  | 9011271842 | Nagpur | 0.00    | Pending        | _             |                       | _               | INDIA                  | 5                | 14 31 07               |
| Post Matrie Scholarship<br>Scheme (Government Of      | 1920TDS1000160452 | B A.<br>(Psychology     | Swati Domdev Parchake                   | BMHNS002628        | 7887525334 | Nagpur | 6095.00 | Fund Disbursed | C042041976222 | 7337808365            | C D42D419761671 | STATE BANK OF          | xxxxxx037        | 2020-04-17             |
| Rajarshi Chhatrapati Shahu<br>Maharaj Shikshan Shulkh | 1920DHR1000319039 | ВА                      | Manisha Suresh Chudhan                  | BMHPU027017        | 7498957150 | Nagpur | 2748 00 | Fund Dishursed | C072010719769 | IPN20071300001        |                 | STATE BANK OF          | 5<br>xxxxxxx037  | 00 00 00<br>2020-07-13 |
| Post Matric Scholarship to<br>OBC Students            | 1920VJO1000940275 | B A (Home<br>Economics) | Rushali Madhao Parsode                  | BMHMC07744<br>445  | 9405843947 | Nagpur | 5823 00 | Fund Disbursed |               | K5<br>IPN21012100001B |                 | INDIA<br>STATE BANK OF | 5<br>xxxxxx037   | 02 38 17<br>2021-01-21 |
| Post Matric Scholarship to<br>OBC Students            | 1920VJO1001390058 | B.A.                    | Bhavana Dnyaneshwar                     | BMHMC07744         | 8805966573 |        | 4299 00 | Fund Disbursed |               | PN210121000119        |                 | INDIA<br>STATE BANK OF | 5<br>xxxxxxx037  | 18 45 34<br>2021-01-21 |
| Post Matric Scholarship to                            | 1920VJV1000349664 | ВА                      | Satpute<br>Praiakta Kalidas Wadenewar   | 445<br>BMHMC07722  | 9518330767 | Nagpur |         | Fund Disbursed |               | 8<br>PN21031800001F   |                 | INDIA<br>STATE BANK OF | 5                | 21 15 39 2021-03-18    |
| VJNT Students<br>Rajarshi Chhatrapati Shahu           | 1920DHR1000336422 | ВА                      | Paval Bandu Kirme                       | 995<br>HMHPU027017 | 9130826697 |        |         | Fund Dishursed |               | G<br>PN2010280000K    | CU32137456646   | INDIA<br>STATE BANK OF | 5                | 10 31 37               |
| Maharaj Shikshan Shulkh<br>Post Matric Scholarship to |                   | ВА                      | Ashwini Ravindra Ghongade               | 39<br>BMHMC07744   |            |        |         |                | C102028497492 | WW<br>PN210127000056  | C102028497484   | INDIA                  | 5                | 17 30 43               |
| OBC Students                                          | 17254301001342984 | БА                      | Ashwini Kavindra Chongade               | 445                | 7666040037 | Nagpur | 4299.00 | Fund Disbursed | C012129378567 | 2                     |                 | STATE BANK OF<br>INDIA | 5                | 15.01.12               |