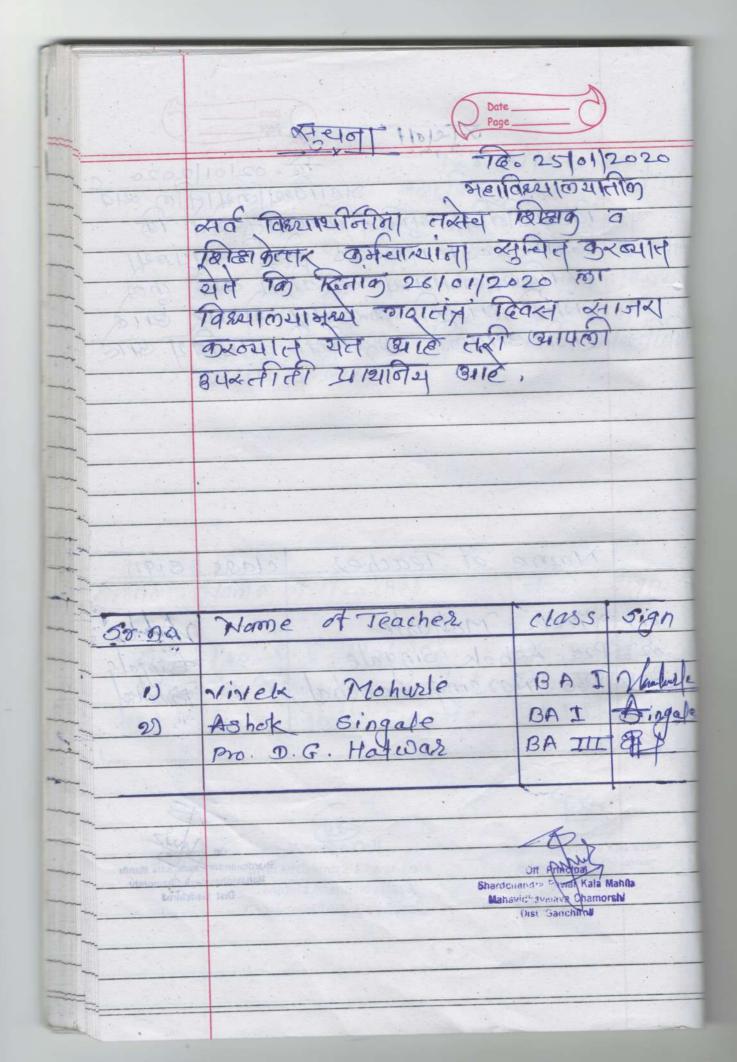

Kala Mahila Mahavidyalaya , Chamorshi

5. Resource Person at Event : Nisha Khobragade

6. Coordinator of Event : Lalita Wsake

7. Number of participants : 20



## International Women's Day celebration by students in college

The college organized a special program to celebrate International Women's Day, honoring the achievements and contributions of women. Led by the Women's Empowerment Committee, the event featured inspirational speeches, discussions, and cultural performances showcasing women's talents and resilience. The program fostered a supportive and inclusive environment, promoting awareness and solidarity among students and staff in advocating for women's rights and gender equality.

Principal
Off Principal
Shardchandra Rawar Kala Manta
Manavidhayalaya Chamorshi
Dist Gadchiroli







MAHAVIDYALAYAA CODE: 042

TA- CHAMORSHI DIST- GADCHIROLI

(AFFILIATED WITH GONDWANA UNIVERSITY GADCHIROLI)

Website. spkmchamorshi.in

EMAIL - mahilachamorshi2008@gmail.

Mo. 9421857725/9420105767

#### **BACHELOR OF ART**

Session: 2019-20

**Attendance Sheet** 

workshop

Name Of Activity:

| A         | 4401110 | ПОР  |               |      |
|-----------|---------|------|---------------|------|
| Republi   | 0       | d an |               |      |
| LI COMO!! |         | 0197 | Books Burning |      |
|           |         |      |               | <br> |
|           |         |      |               |      |

Dute= 26 Jan-2020

| Sr. No.     | Participant Name         | Signature        |
|-------------|--------------------------|------------------|
| 0           | shided kashinoth