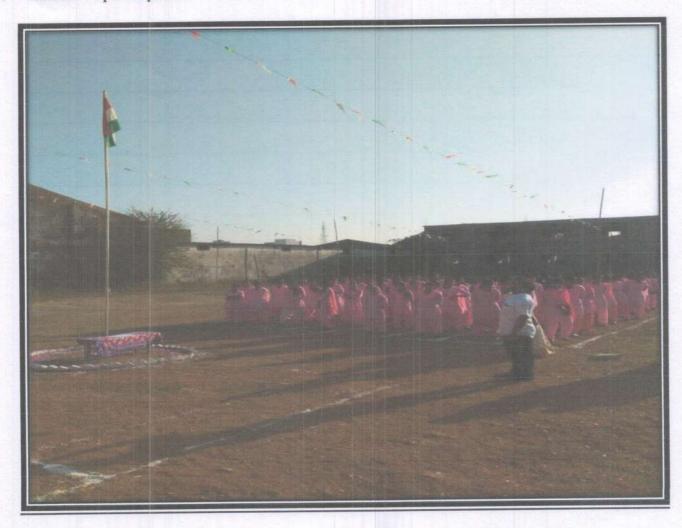

|                |
|            |                              |                |
|            |                              |                |
|            |                              |                |



# SHARDCHANDRA PAWAR KALA MAHILA MAHAVIDYALAYA, CHAMORSHI





(AFFILIATED WITH GONDWANA UNIVERSITY GADCHIROLI) Website. spkmchamorshi.in

EMAIL - mahilachamorshi2008@gmail.com

Mo. 9421857725/9420105767

# Report on Republic Day Celebration

Name of the Event 1.

: Republic Day Celebration

**Date of Event** 2.

: 26th Jan 2020

**Event Duration** 3.

: 1 Day

**Event Venue** 

: Sharadchandra Pawar Kala Mahila Mahavidyalaya, Chamorshi

Resource Person at Event 5.

: Sadhana A.Ganyarpawar

Coordinator of Event 6.

: S.R.Kashettiwar

Number of participants

:30



The college celebrated Republic Day on January 26th with patriotic fervor. Led by the Student, the event showcased the rich cultural diversity and unity of the nation. The program began with the hoisting of the national flag, followed by inspiring speeches highlighting the significance of the day. The celebration fostered a sense of patriotism and national pride among students, faculty, and staff. The celebration concluded with the distribution of sweets, fostering a sense of pride and unity among students and faculty in honoring India's democratic values.

Principal
An Principal
Shardchandra Pawar Kala Mahila
Mahavidhayalaya Chamorsh
Dist Gadchirol







MAHAVIDYALAYAA CODE: 042

TA- CHAMORSHI DIST- GADCHIROLI

(AFFILIATED WITH GONDWANA UNIVERSITY GADCHIROLI)

Website. spkmchamorshi.in