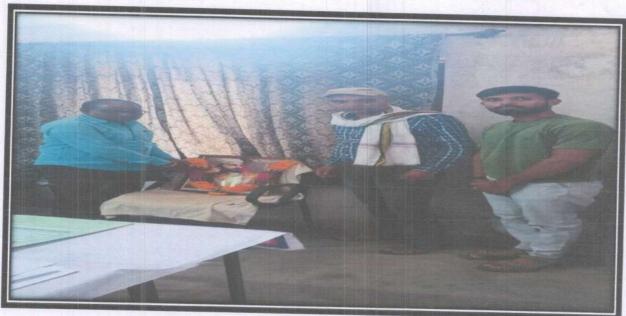

|                          |                           |
|     |                          |                           |
|     |                          |                           |
|     |                          |                           |
|     |                          |                           |



# SHARDCHANDRA PAWAR KALA MAHILA MAHAVIDYALAYA, CHAMORSHI





(AFFILIATED WITH GONDWANA UNIVERSITY GADCHIROLI)
Website. spkmchamorshi.in

EMAIL - mahilachamorshi2008@gmail.com

Mo. 9421857725/9420105767



1. Name of the Event

: Celebrating Shivaji Maharaj Jayanti

2. Date of Event

: 19th Feb 2020

3. Event Duration

: 1 Day

: 20

4. Event Venue

: Sharadchandra Pawar Kala Mahila Mahavidyalaya , Chamorshi

5. Coordinator of Event

: S.R.Kasettiwar

6. Number of participants



Teachers paying tribute to Shivaji Maharaj

The college honored Shivaji Maharaj Jayanti with reverence and respect for his valor and leadership. The event celebrated Shivaji Maharaj's legacy through speeches, documentaries, and cultural performances depicting his life and achievements. Students and faculty paid homage to his strategic prowess and dedication to justice and freedom. The program instilled a sense of pride and admiration for Shivaji Maharaj's contributions to Indian history and served as a reminder of his enduring influence on society.

Principal
Off Principal
Shardchandra Pawar Kala Mahiba
Mahavidhayalaya Chamorsha
Dist Garichirol







MAHAVIDYALAYAA CODE: 042

TA- CHAMORSHI DIST- GADCHIROLI

(AFFILIATED WITH GONDWANA UNIVERSITY GADCHIROLI)

Website. spkmchamorshi.in

EMA