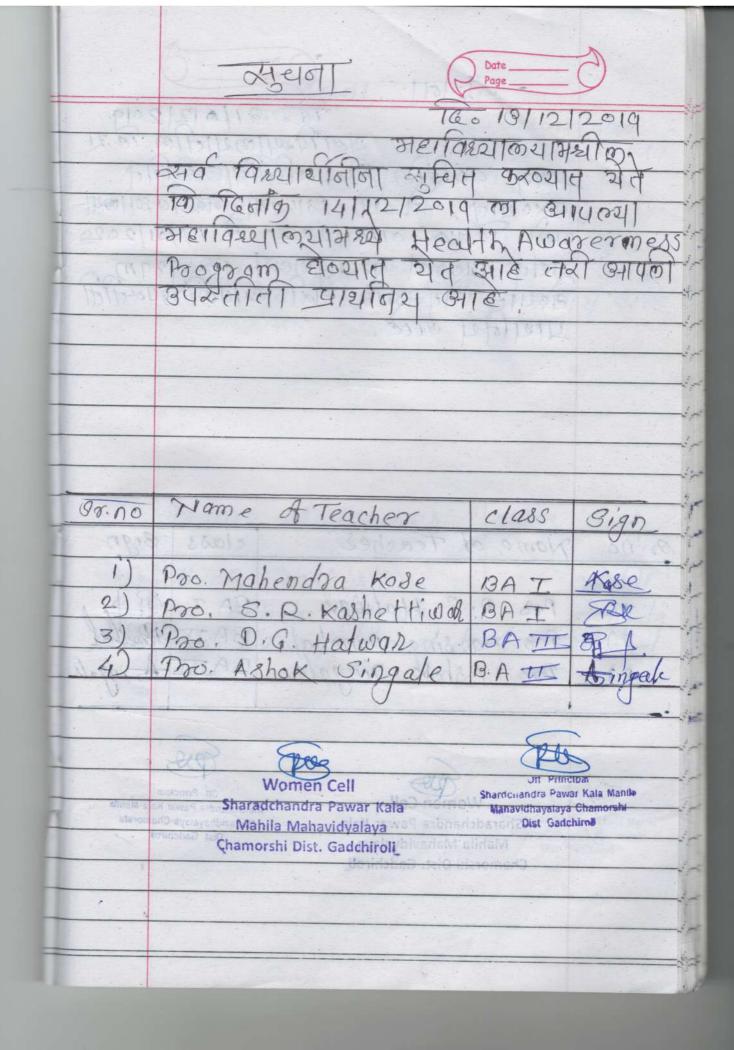

: 042

TA-CHAMORSHI DIST-GADCHIROLI

(AFFILIATED WITH GONDWANA UNIVERSITY GADCHIROLI)

Website, spkmchamorshi.in

EMAIL - mahilachamorshi2008@gmail.

Mo. 9421857725/9420105767

Session 2021-2022



Shardchandra Pawar Kala Manila Mahavidhayalaya Chamorsia Dist Garlohiro

Kabaddi





Cricket





Off Principal
Shardchandra Pawar Kala Mantie
Mahavidhayataya Chamorshi
Dist Garchiroli





MAHAVIDYALAYAA CODE: 042

TA- CHAMORSHI DIST- GADCHIROLI

(AFFILIATED WITH GONDWANA UNIVERSITY GADCHIROLI)

Website. spkmchamorshi.in

EMAIL - mahilachamorshi2008@gmail.

Mo. 9421857725/9420105767

#### Session 2022-2023

#### **Cultural activity**









Off Principal .
Shardchandra awar Kala Manto
Mahavidhayataya Chamorshy
Dist Gadchiroli

The state of





KABADDI



Rop pul



hair style



Cricket









MAHAVIDYALAYAA CODE: 042
TA- CHAMORSHI DIST- GADCHIROLI
(AFFILIATED WITH GONDWANA UNIVERSITY GADCHIROLI)

Website. spkmchamorshi.in EMAIL – mahilachamorshi2008@gmail. com

Mo. 9423423434 /9420105767

**BACHELOR OF ART** 

Session: 2019-20

Semester-

Student Attendance Sheet

Name Of Activity: Health Awarness program

Date= 14 Del-2019

| Sr.No | Participant Name            | signature   |
|-------|-----------------------------|-------------|
| 1)    | Komal Bandy Porte           | d.poste     |
| 2)    | Pua Vijay somankar          | D-somonkour |
| 9)    | ridya Dadaji Soyam          | Vidta       |
| 4)    | Mayuri Maroti Tekam         | Maturi      |
| 5)    | Sangita Jankiron Thakare    | Sonatte     |
| 6)    | Ketaki Mandkishor Timade    | Kestalki .  |
| 7)    | Tejaswini Ash