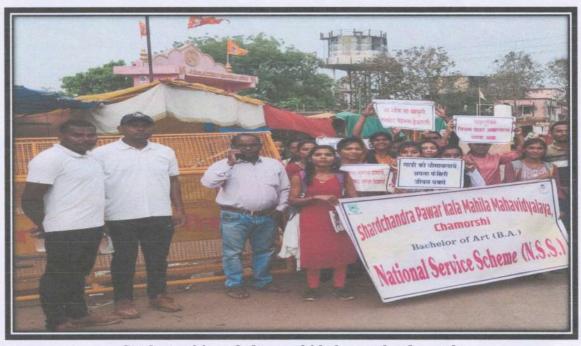

|                  |
|                             |                  |
|                             |                  |
|                             | 7                |

Off Principal
Shardchandra Pawar Kala Mahila
Mahavidhayalaya Chamorshy
Dist Gadchirol





MAHAVIDYALAYA CODE: 042

TA- CHAMORSHI DIST- GADCHIROLI

(AFFILIATED WITH GONDWANA UNIVERSITY GADCHIROLI)

Website. spkmchamorshi.in

EMAIL - mahilachamorshi2008@gmail.com

Mo. 9421857725/9420105767

## Report on Road Safety Awareness program

1. Name of the Event

: Road Safety Awareness program

2. Date of Event

: 19th Jan 2019

3. Event Duration

: 1 Day

4. Event Venue

: Sharadchandra Pawar Kala Mahila Mahavidyalaya , Chamorshi

5. Coordinator of Event

: Lalita Wasake

6. Number of participants

: 20



Student taking pledge to abide by road safety rule

The main objective of this awareness on road safety program is to educate students about traffic rules, signals, and road signs. This workshop encouraged the students to use helmets, seat belts, and other safety equipment. This workshop made students aware of the dangers of speeding, distracted driving, and driving under the influence of alcohol or drugs. Students took pledge to adopt responsible attitudes towards road safety, leading to long-term safe behaviors

Principal
Off Principal
Shardchandra Pawar Kata Mahila
Mahavichayataya Chamorsh
Dist Gadchirol



|       | share   | havidyalaya chamorshi         | Shrikrupa      |
|-------|---------|-------------------------------|----------------|
|       | 1 1     | session - 2018-19 - Da